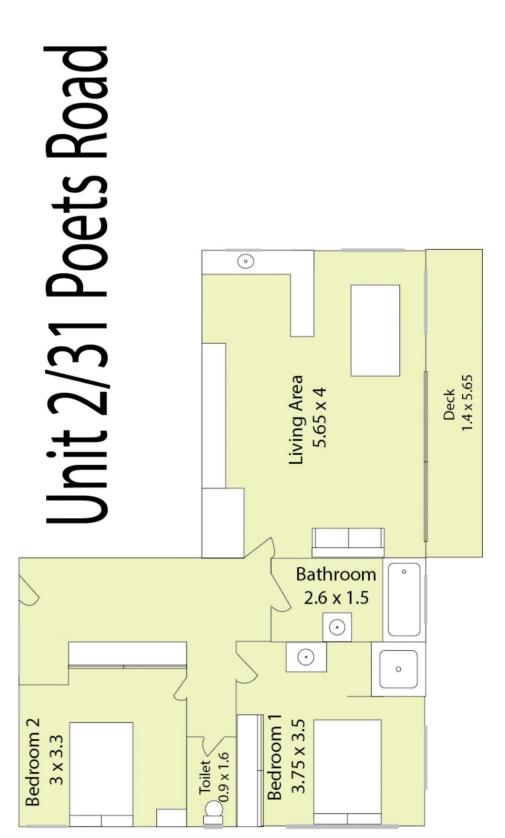

## 2/31 Poets Road West Hobart TAS

One of only two, this spacious apartment enjoys superb Derwent estuary, Wrest Point Casino, Hobart City and Eastern shore panoramic views.

Boasting a fantastic floorplan, two good-sized bedrooms both with built-in robes and phenomenal views from the main bedroom. With the open-plan living and kitchen space already established, this home would benefit from straightforward upgrades throughout.

Johnnie Lennard 6169 2555

John Lennard 6169 2555

Disclaimer: Whilst ever attempt has been made to ensure the accuracy of the floor plan contained here, measure meets are approximate & no responsibility is taken for an error, omission or mis-statement. This floor plan is for illustrative purposes only & should be used as such by any prospective purchaser. All fixtures & fittings are for display purposes only. Dimensions are in meters.