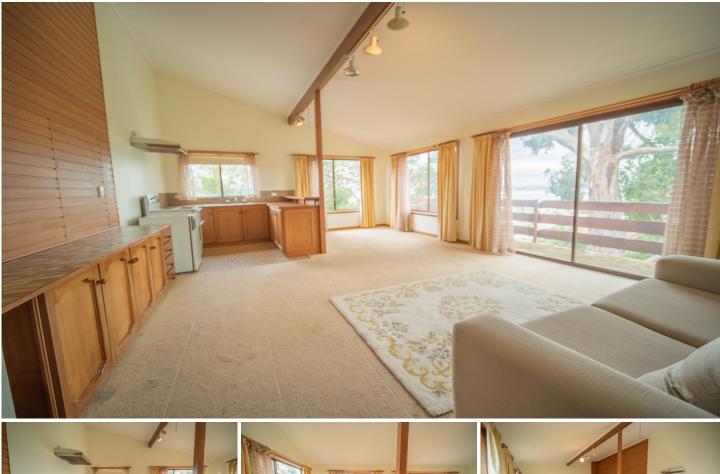

## 2/31 Poets Road West Hobart TAS

One of only two, this spacious apartment enjoys superb Derwent estuary, Wrest Point Casino, Hobart City and Eastern shore panoramic views.

Boasting a fantastic floorplan, two good-sized bedrooms both with built-in robes and phenomenal views from the main bedroom. With the open-plan living and kitchen space already established, this home would benefit from straightforward upgrades throughout.

This property is located in a quiet no-through street in the highly sought city fringe suburb of West Hobart within walking distance of the CBD close to a host of shops, services and transport