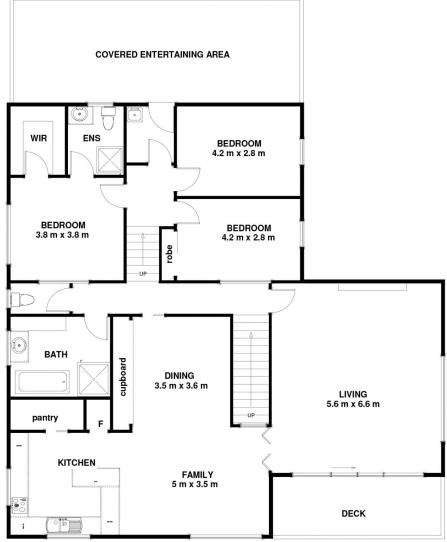

The floorplan is flexible with up to five bedrooms over two levels, the master complete with walk-in robe and ensuite. There are three well-located bathrooms in all, plus three massive upstairs living areas all facing north, including eat-in kitchen, formal dining and formal lounge, each is well positioned and easily accessible to an expansive well-constructed sun deck.

5 🕮 3 🚍 3 🚍

Price : \$ 710,000 Building Size : 270 sqm Land Size : 1975 sqm

Land Size : 1975 sqm View : https://ww

: https://www.lennardmclure.com.au/sale/t as/hobart-southern/rosetta/residential/ho

use/6344196

## 7 Sherwin Ct, Rosetta, TAS 7010 Approx Internal Space 234 sqm

UPPER LEVEL

Disclaimer: All measurements and floor plan details are for informational purposes only. We make no warranties or representations, express or implied, as to the accuracy of this rendering, Independent property size verification is recommended. The approximate internal area measurement does not directly reflect the government evaluation of the property area.