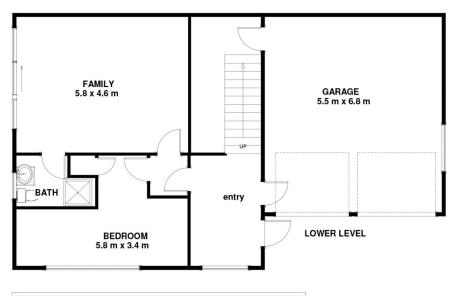

The floorplan is flexible with up to five bedrooms over two levels, the master complete with walk-in robe and ensuite. There are three well-located bathrooms in all, plus three massive upstairs living areas all facing north, including eat-in kitchen, formal dining and formal lounge, each is well positioned and easily accessible to an expansive well-constructed sun deck.

5 🕮 3 🚍 3 🚍

Price : \$ 710,000 Building Size : 270 sqm Land Size : 1975 sqm

Land Size : 1975 sqm View : https://ww

: https://www.lennardmclure.com.au/sale/t as/hobart-southern/rosetta/residential/ho

use/6344196

## 7 Sherwin Ct, Rosetta, TAS 7010 Approx Internal Space 234 sqm

UPPER LEVEL

Disclaimer: All measurements and floor plan details are for informational purposes only. We make no warranties or representations, express or implied, as to the accuracy of this rendering, Independent property size verification is recommended. The approximate internal area measurement does not directly reflect the government evaluation of the property area.