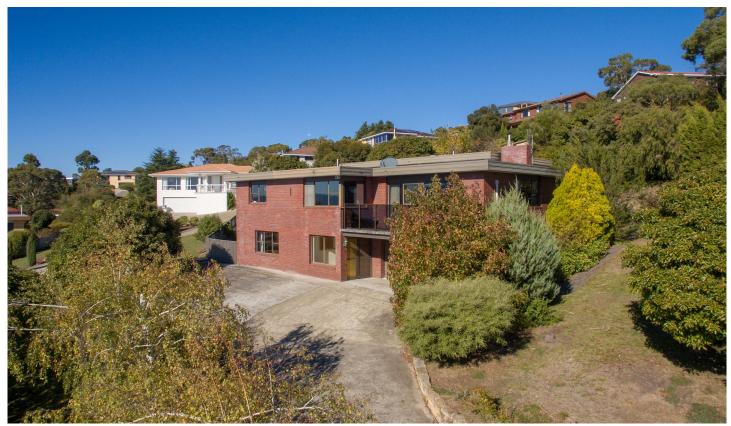

## 7 Sherwin Court Rosetta TAS

Set on a double land parcel of over 1900m2 of gently sloping land, this exceptional family home has so much to offer including strata dwelling development potential S.T.C.A

The floorplan is flexible with up to five bedrooms over two levels, the master complete with walk-in robe and ensuite. There are three well-located bathrooms in all, plus three massive upstairs living areas all facing north, including eat-in kitchen, formal dining and formal lounge, each is well positioned and easily accessible to an expansive well-constructed sun deck.

This home captures amazing 180 degrees of world-class vista, including our magnificent Derwent Estuary both the Bowen and Tasman bridges, Mona front and center, Cadburys chocolate factory, the Derwent Entertainment Centre and many Eastern and Western shore suburbs are