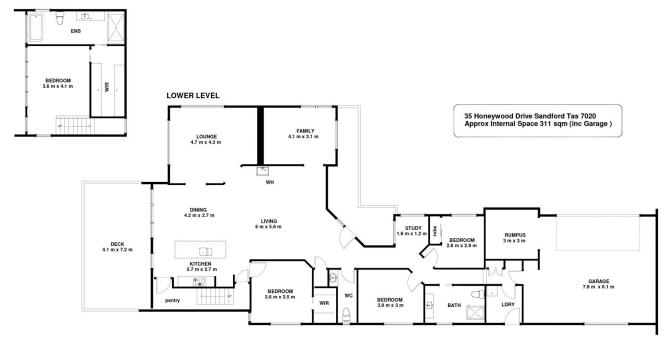

## 35 Honeywood Drive Sandford TAS

Situated beside Pipeclay Lagoon and bordered by a narrow nature reserve this exquisite family home has almost doubled in size under the tenure of its current owners.

There is just so much to like here, from the striking street appeal to the three adjoining indoor living areas, expansive outdoor entertainment deck, two opulent bathrooms, powder room, four bedrooms including the 'piece de resistance' the magnificent ultra-expansive master suit. This area captures superb views over Pipeclay Lagoon and nature reserve with diverse ever-changing wildlife and birdlife activity on display.

There is also a separate laundry, well located ultra-private man cave and expansive double garage, most windows are double glazed, and the kitchen is simply fabulous.

This prestigious home is located in a prime position within an exclusive waterside enclave, with most indoor and