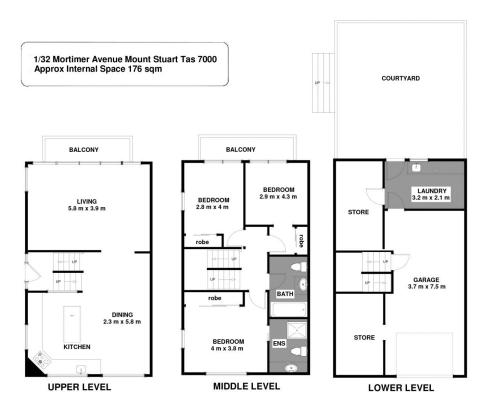

## 1/32 Mortimer Avenue Mount Stuart TAS

This stylish home is exceptionally well located occupying such a prominent position within such an exclusive enclave of Mount Stuart.

This Mount Stuart location is within around 200 meters of thriving North Hobart restaurant strip and very close to Hobarts CBD itself. In general, this suburb offers views or sun, this property has both in spades.

The home itself boasts an impressive street appeal and architecturally striking, expansive interior design with many

3 📭 2 🖺 2 🗬

Price : \$ 910,000 Building Size : 164 sqm Land Size : 303 sqm

Land Size : 303 sqm View : https://w