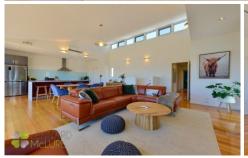

Designed to take full advantage of the northerly aspect, there are solar panels on the roof and bi-fold doors connecting expansive architecturally striking indoor living areas to the amazing outdoors, via a spectacular and spacious well-constructed entertainment deck. All living areas and master bedroom benefit from seriously picturesque, serene, close-up water and woodland views. This home is just a stone's throw from the waters edge.