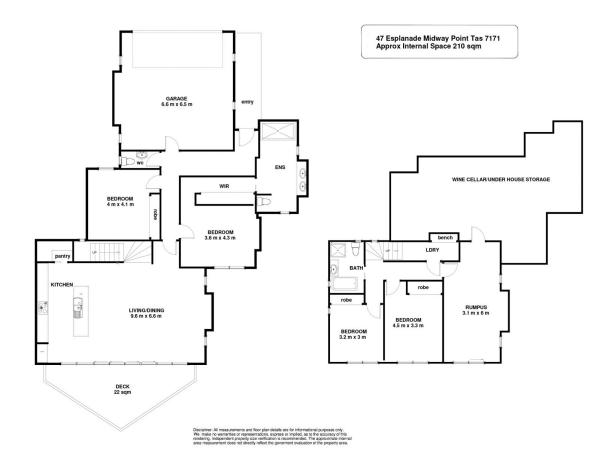

## 47 Midway Point Esplanade Midway Point TAS

This ultra-stylish four bedroom, two bathroom executive family home is not only a standout property within its exclusive Esplanade location but also within its entire suburb.

Designed to take full advantage of the northerly aspect, there are solar panels on the roof and bi-fold doors connecting expansive architecturally striking indoor living areas to the amazing outdoors, via a spectacular and spacious well-constructed entertainment deck. All living areas and master bedroom benefit from seriously picturesque, serene, close-up water and woodland views. This home is just a stone's throw from the waters edge.

All bedrooms are spacious with two on each level. All are complimented with built-in wardrobes, the master boasting an impressive and generously proportioned ensuite bathroom. There is a second bathroom located downstairs,

4 🗀 2 🔓 4 🖨

Price : \$ 950,000 Building Size : 251 sqm Land Size : 650 sqm

Land Size : 650 sqn View : https://w

: https://www.lennardmclure.com.au/sale/t as/hobart-southern/midway-point/reside

ntial/house/6705412