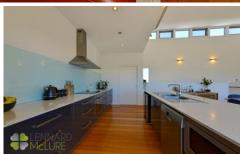

Designed to take full advantage of the northerly aspect, there are solar panels on the roof and bi-fold doors connecting expansive architecturally striking indoor living areas to the amazing outdoors, via a spectacular and spacious well-constructed entertainment deck. All living areas and master bedroom benefit from seriously picturesque, serene, close-up water and woodland views. This home is just a stone's throw from the waters edge.