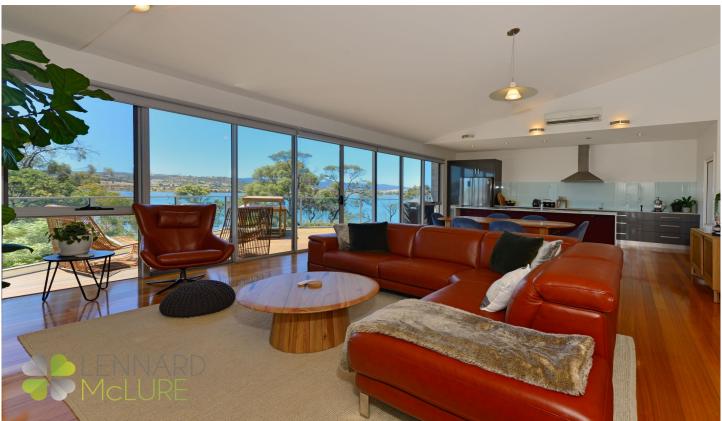

Designed to take full advantage of the northerly aspect, there are solar panels on the roof and bi-fold doors connecting expansive architecturally striking indoor living areas to the amazing outdoors, via a spectacular and spacious well-constructed entertainment deck. All living areas and master bedroom benefit from seriously picturesque, serene, close-up water and woodland views. This home is just a stone's throw from the waters edge.

All bedrooms are spacious with two on each level. All are complimented with built-in wardrobes, the master boasting an impressive and generously proportioned ensuite bathroom. There is a second bathroom located downstairs,