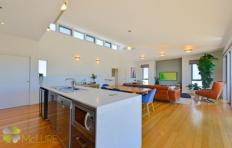

Designed to take full advantage of the northerly aspect, there are solar panels on the roof and bi-fold doors connecting expansive architecturally striking indoor living areas to the amazing outdoors, via a spectacular and spacious well-constructed entertainment deck. All living areas and master bedroom benefit from seriously picturesque, serene, close-up water and woodland views. This home is just a stone's throw from the waters edge.