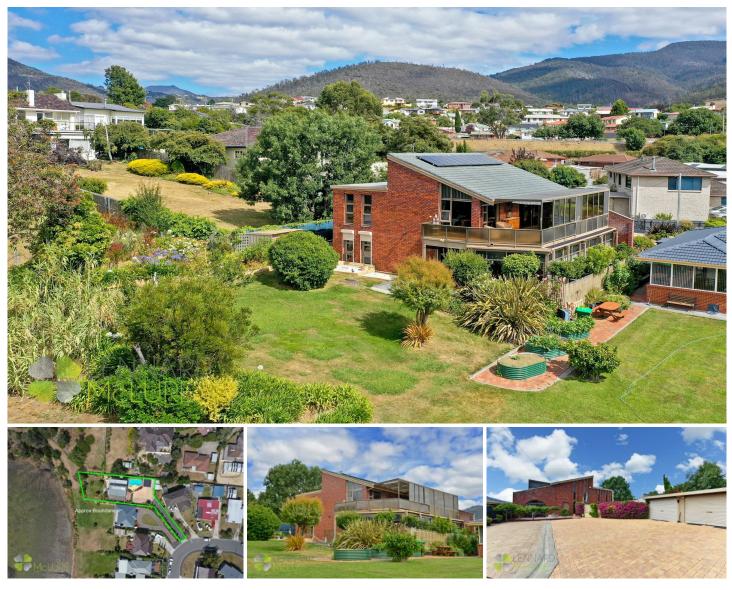

## 15 Connewarre Crescent Berriedale TAS

This architecturally striking home offers three super expansive bedrooms plus fourth or study, this plus such amazing ultra-expansive indoor and outdoor living areas over two levels. The unique 1970's architects design will be appreciated by families or individuals seeking a home so different from the normal offering in almost every aspect. This home also benefits from a well-located lift.

The solid double brick construction, cathedral ceilings, quality celery top pine kitchen, 2nd bathroom, powder room and solar panels are all appreciated as ideal for family living. There is also a beautiful well-constructed and superbly maintained swimming pool, double garage and gated off-street parking for at least another three vehicles.

Whilst this fabulous home will certainly be admired and appreciated, here it's so much about the location. This property represents an opportunity for one purchaser to secure the chance to enjoy water's edge living, capturing