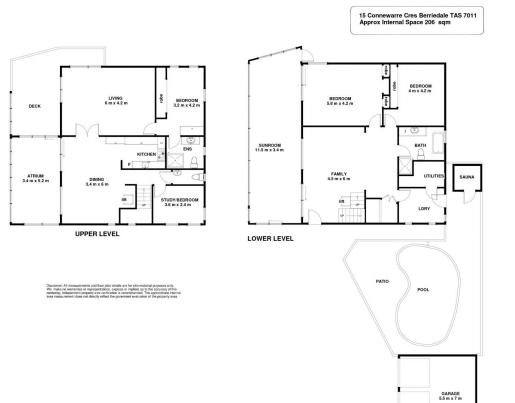

## 15 Connewarre Crescent Berriedale TAS

This architecturally striking home offers three super expansive bedrooms plus fourth or study, this plus such amazing ultra-expansive indoor and outdoor living areas over two levels. The unique 1970's architects design will be appreciated by families or individuals seeking a home so different from the normal offering in almost every aspect. This home also benefits from a well-located lift.

The solid double brick construction, cathedral ceilings, quality celery top pine kitchen, 2nd bathroom, powder room and solar panels are all appreciated as ideal for family living. There is also a beautiful well-constructed and superbly maintained swimming pool, double garage and gated off-street parking for at least another three vehicles.

## 4 🛤 2 🚔 5 🚘

| Price                |
|----------------------|
| <b>Building Size</b> |
| Land Size            |
| View                 |

- : \$ 995,000
- : 206 sqm
- : 802 sqm

v

: https://www.lennardmclure.com.au/sale/t as/hobart-southern/berriedale/residential /house/6891241