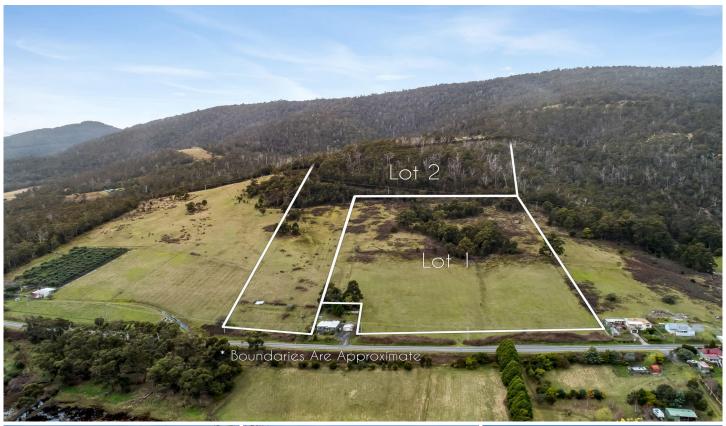

## **Channel Highway Huonville TAS**

These fabulous allotments boast a commanding elevated position on Channel Highway around a five-minute drive from Huonville's commercial and shopping hub, just past the jet boats on Channel Highway, overlooking the scenic Huon River, pasture, wilderness and Mount Wellington.

Comprising pasture and bushland of almost 25 acres in the old language. These allotments are zoned rural resource and will make a superb location for those wishing to build their own dream and/or hobby farm within an idyllic, scenic, green location and yet so close to the thriving fully serviced township of Huonville, all within around a 40-minute drive of Hobarts CBD itself.

The elevation of these parcels will allow the purchaser to enjoy the picturesque much-admired Huon River without ever feeling threatened by the fluctuating water levels that **Price** : \$ 450,000 **Land Size** : 10.02 ha