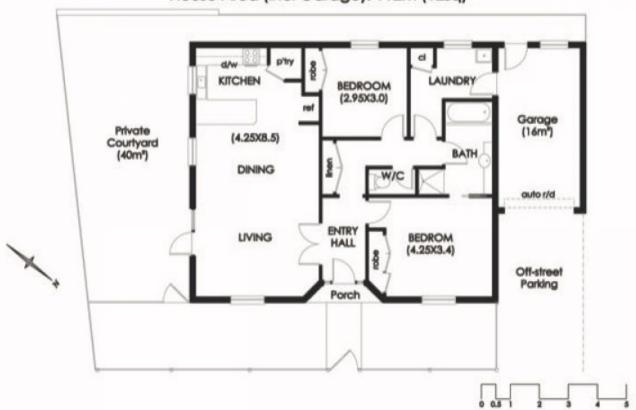

## 2 🕒 1 🟪 2 🗬

**Building Size**: 112 sqm **Land Size**: 201 sqm

View : https://v

: https://www.lennardmclure.com.au/sale/t as/hobart-southern/new-town/residential

/house/7202547

Debbie Burgess 6169 2555

NEW TOWN 48 Pirie Street House Area (incl Garage): 112m²(12sq)

IMPORTANT: measurements are approximate-interested parties need to verify