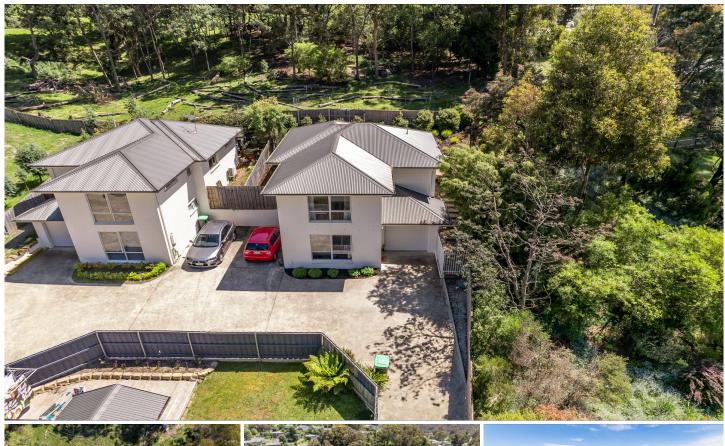

## 3/12 Woodlyn Court South Hobart TAS

This property is simply surrounded by beauty and located in such a leafy enclave of beautiful South Hobarts green belt, situated less than a ten minnute drive from Hobarts CBD outside peak hour traffic.

The street itself boasts many modern and interesting homes with this property located in a prime position, a quiet cul-de-sac and further enhanced by the diversity of flourishing nature, captured from every angle.

This home offers 2 outside carparks plus a garage with internal access. Entry level also boasts a spacious bedroom with a very generous ensuite bathroom which is ideal for those wishing to offer a family member extra privacy whilst living under the same roof.

Upstairs there are two more generous bedrooms with the

3 📮 3 🚍

Price : \$ 815,000 Building Size : 142.8 sqm Land Size : 361 sqm

Land Size : 361 sqm View : https://w

: https://www.lennardmclure.com.au/sale/t as/hobart-southern/south-hobart/residen