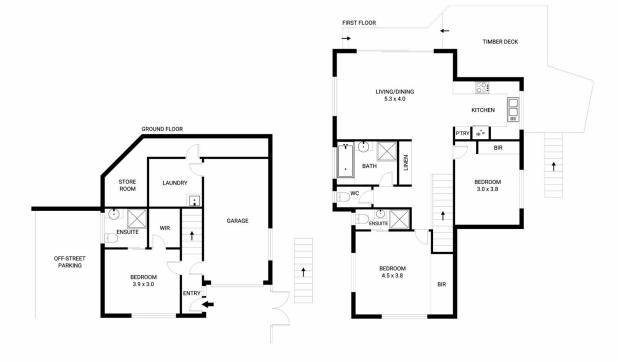

This home offers 2 outside carparks plus a garage with internal access. Entry level also boasts a spacious bedroom with a very generous ensuite bathroom which is ideal for those wishing to offer a family member extra privacy whilst living under the same roof.

Upstairs there are two more generous bedrooms with the

3 📮 3 🚍

Price : \$ 815,000 Building Size : 142.8 sqm Land Size : 361 sqm

Land Size : 361 sqm View : https://w

: https://www.lennardmclure.com.au/sale/t as/hobart-southern/south-hobart/residen

## 3/12 Woodlyn Court, South Hobart Total approx. floor area: 178m²

Areas and dimensions are approximate and therefore this floor plan should only be used for illustrative purposes.

Real Estate Marketing by nextcreative.com.au