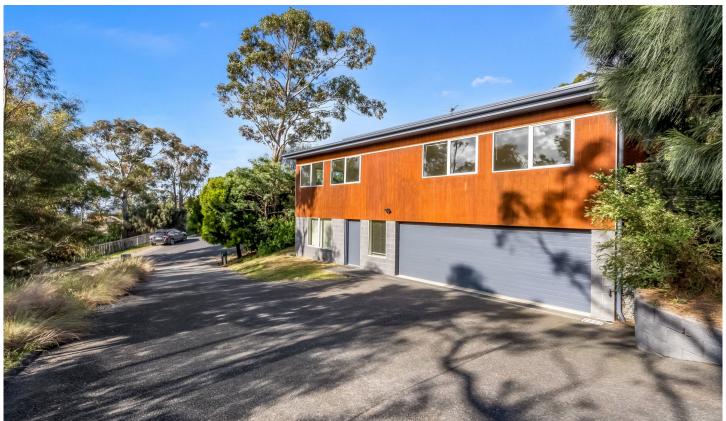

## 1/87 Ripley Road West Moonah TAS

This property is situated in a prime idyllic West Moonah location.

The aura is green and tranquil whilst Moonah's commercial hub is just down the road. The cities of both Glenorchy and Hobart are also within a very easy driving distance in different directions.

The home itself is extremely spacious approximately 182m2 in size including garage. The living area exudes space with interesting angled extra highly ceilings and such an expansive floor area. The quality kitchen hosts a solid granite benchtop and is perfectly located to service both dining and living areas.