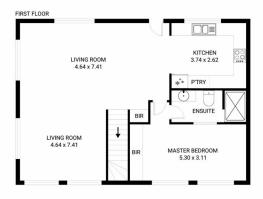

The home itself is extremely spacious approximately 182m2 in size including garage. The living area exudes space with interesting angled extra highly ceilings and such an expansive floor area. The quality kitchen hosts a solid granite benchtop and is perfectly located to service both dining and living areas.

All three bedrooms are of a generous size, with the upstairs master benefitting from a well-equipped ensuite bathroom.

3 📭 2 🚍 2 🚍

**Price** : \$ 715,000 **Land Size** : 552 sqm

View: https://www.lennardmclure.com.au/sale/tas/

## 1/87 Ripley Road, West Moonah Total approx. floor area: 186m²

Areas and dimensions are approximate and therefore this floor plan should only be used for illustrative purposes.

Real Estate Marketing by nextcreative.com.au