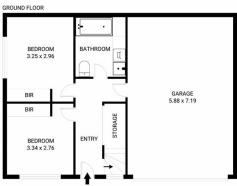

The home itself is extremely spacious approximately 182m2 in size including garage. The living area exudes space with interesting angled extra highly ceilings and such an expansive floor area. The quality kitchen hosts a solid granite benchtop and is perfectly located to service both dining and living areas.

All three bedrooms are of a generous size, with the upstairs master benefitting from a well-equipped ensuite bathroom.

3 📭 2 🚍 2 🚍

**Price** : \$ 715,000 **Land Size** : 552 sqm

View: https://www.lennardmclure.com.au/sale/tas/

## 1/87 Ripley Road, West Moonah Total approx. floor area: 186m²

Areas and dimensions are approximate and therefore this floor plan should only be used for illustrative purposes.

Real Estate Marketing by nextcreative.com.au