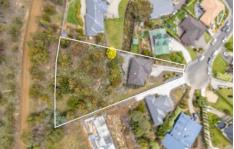

## 30 Copley Road Lenah Valley TAS

This quality home is well situated, hosting a commanding top side of the road position within a prime enclave of Lenah Valley. The aspect is northerly, capturing fabulous sun and expansive, diverse views over several Eastern and Western shore suburbs, Derwent Estuary and forest.

Here the jewel in the crown is the approved development application for a further three homes each with three

3 📭 2 🔓 3 😭

**Price** : Offers Over \$1,500,000

**Building Size**: 151 sqm **Land Size**: 2137 sqm