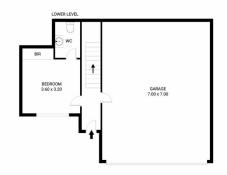

The floorplan of this home will suit extended families or those wishing to have some separation under one roof. The downstairs contains a spacious bedroom with toilet facilities, with the upstairs hosting two generous bedrooms the master with both ensuite and walk in robe. The living area is expansive and leads to an entertainment deck which captures full sun and all panorama on offer. A massive garage workshop completes this expansive home.

## 30 Copley Road, Lenah Valley Total approx. floor area: 151m<sup>2</sup> Areas and dimensions are approximate and therefore this floor plan should only be used for illustrative purposes.

Real Estate Marketing by nextcreative.com.au