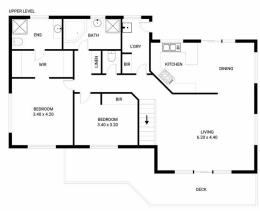

The floorplan of this home will suit extended families or those wishing to have some separation under one roof. The downstairs contains a spacious bedroom with toilet facilities, with the upstairs hosting two generous bedrooms the master with both ensuite and walk in robe. The living area is expansive and leads to an entertainment deck which captures full sun and all panorama on offer. A massive garage workshop completes this expansive home.

## 30 Copley Road, Lenah Valley Total approx. floor area: 151m<sup>2</sup> Areas and dimensions are approximate and therefore this floor plan should only be used for illustrative purposes.

Real Estate Marketing by nextcreative.com.au