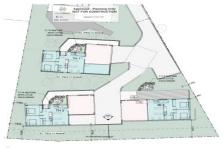

Here the jewel in the crown is the approved development application for a further three homes each with three

3 📭 2 🔓 3 😭

**Price** : Offers Over \$1,500,000

**Building Size**: 151 sqm **Land Size**: 2137 sqm

## 30 Copley Road, Lenah Valley Total approx. floor area: 151m<sup>2</sup> Areas and dimensions are approximate and therefore this floor plan should only be used for illustrative purposes.

Real Estate Marketing by nextcreative.com.au