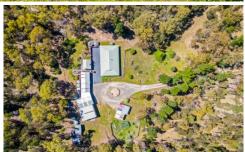

## 9 Hylands Road Murdunna TAS

This sensational one owner property exudes quality in every aspect. This easily accessed one level home hosts an amazing ultra-expansive living area, featuring imported slate floor tiles, superb kitchen and exquisite, absolutely stunning main bathroom. All bedrooms offer generous proportions. A return veranda is featured, traditionally this deflects the sun and keeps the home cooler in summer and helps hold the heat inside the home throughout the winter months.

4 🚐 2 🖺 10 🖨

**Price** : Offers Over \$1,050,000

Building Size : 285 sqm Land Size : 27310 sqm View : https://www

: https://www.lennardmclure.com.au/sale/t as/hobart-southern/murdunna/residential

/house/7352743