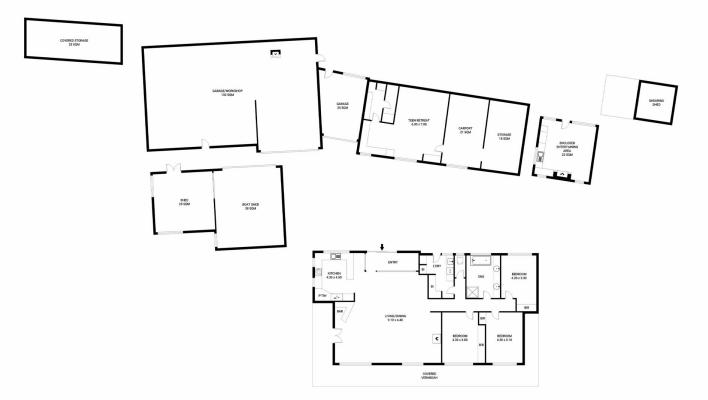

John Lennard 6169 2555

Johnnie Lennard 6169 2555

9 Hylands Road, Murdunna Total approx. floor area: 182m²

Areas and dimensions are approximate and therefore this floor plan should only be used for illustrative purposes.