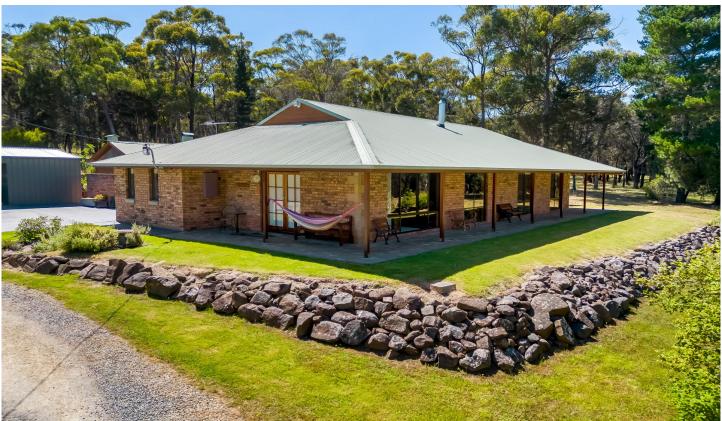

## 9 Hylands Road Murdunna TAS

This sensational one owner property exudes quality in every aspect. This easily accessed one level home hosts an amazing ultra-expansive living area, featuring imported slate floor tiles, superb kitchen and exquisite, absolutely stunning main bathroom. All bedrooms offer generous proportions. A return veranda is featured, traditionally this deflects the sun and keeps the home cooler in summer and helps hold the heat inside the home throughout the winter months.

The huge main workshop is constructed of double block with concrete floor and three phase power. This area will ideally suit the self-employed requiring workshop or storage facilities.

There is an auxiliary fully self-contained studio known as the lodge. This area will suit those wishing to accommodate a family member with some separation or possibly