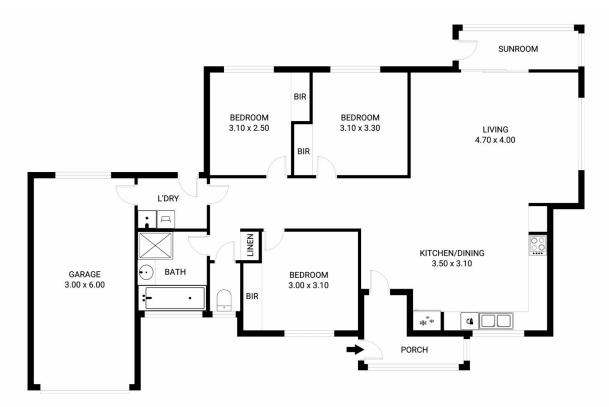

## 1/32-34 Charles Street Moonah TAS

This one level three-bedroom stand-alone villa unit could not be situated in a more convenient location. All services and shopping facilities are within a few minutes strolling distance from the front door. Moonah central which hosts Woolworths supermarket, multiple food outlets, cafes, a liquor store and so much more is within just one hundred and fifty metres from right here, with Harris Scarfe located just across the road.

This property will suit all age groups and most health situations, comprising only one level and very few steps plus a lock up internally accessed garage and visitor parking facilities. There is a paved courtyard with just a tiny section of grass. This home offers a generous living space open to a quality kitchen all facing Northwest, hence capturing all sunshine on offer for most of the day.

## 1/32 Charles Street, Moonah Total approx. floor area: 97m²

Areas and dimensions are approximate and therefore this floor plan should only be used for illustrative purposes.

Real Estate Marketing by nextcreative.com.au