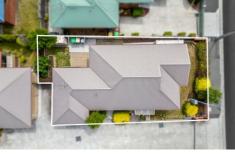

## 1/32 Charles Street, Moonah Total approx. floor area: 97m²

Areas and dimensions are approximate and therefore this floor plan should only be used for illustrative purposes.

Real Estate Marketing by nextcreative.com.au