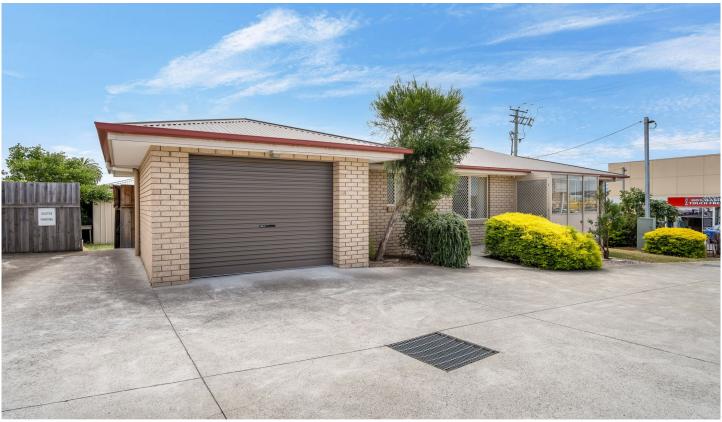

## 1/32-34 Charles Street Moonah TAS

This one level three-bedroom stand-alone villa unit could not be situated in a more convenient location. All services and shopping facilities are within a few minutes strolling distance from the front door. Moonah central which hosts Woolworths supermarket, multiple food outlets, cafes, a liquor store and so much more is within just one hundred and fifty metres from right here, with Harris Scarfe located just across the road.

This property will suit all age groups and most health situations, comprising only one level and very few steps plus a lock up internally accessed garage and visitor parking facilities. There is a paved courtyard with just a tiny section of grass. This home offers a generous living space open to a quality kitchen all facing Northwest, hence capturing all sunshine on offer for most of the day.