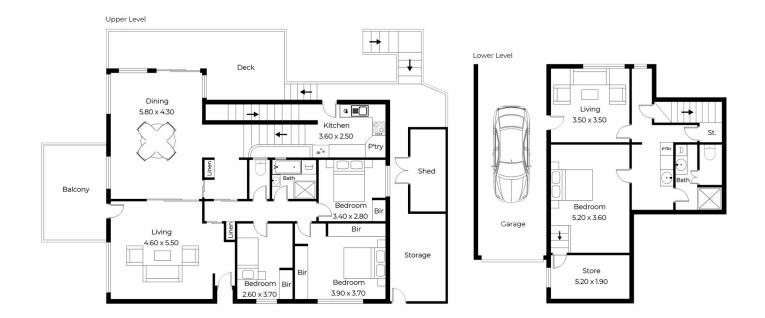

At entry level this property hosts three generous bedroom and a spacious open living area with an upgraded bathroom and separate WC. The kitchen is ideally located between levels with the downstairs area also having its own kitchenette, expansive bedroom, living area and bathroom plus storage facilities. The roof has been upgraded to Colorbond with solar panels fitted, wiring has also been upgraded in past years.

## 24 Lowanna Road, Lindisfarne Total approx. floor area: 186m²

Areas and dimensions are approximate and therefore this floor plan should only be used for illustrative purposes.

Real Estate Marketing by nextcreative.com.au