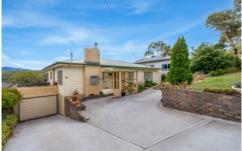

At entry level this property hosts three generous bedroom and a spacious open living area with an upgraded bathroom and separate WC. The kitchen is ideally located between levels with the downstairs area also having its own kitchenette, expansive bedroom, living area and bathroom plus storage facilities. The roof has been upgraded to Colorbond with solar panels fitted, wiring has also been upgraded in past years.