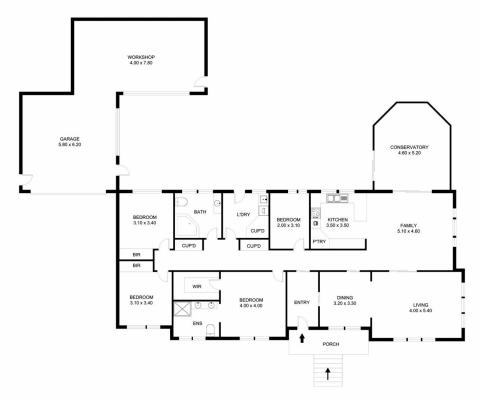

## 13 Jove Court, Lindisfarne Total approx. floor area: 183m²

Areas and dimensions are approximate and therefore this floor plan should only be used for illustrative purposes.

Real Estate Marketing by nextcreative.com.au