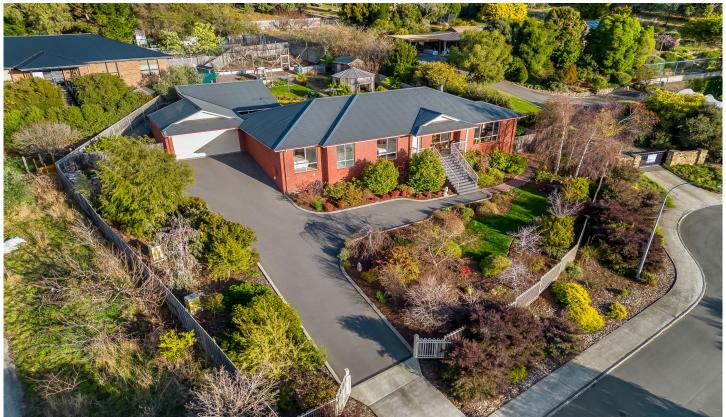

## 13 Jove Court Lindisfarne TAS

\* \* \* Price Reduction \* \* \*

This one-owner home is exceptional in every aspect. Craftsmen built with meticulous precision. Here there is perfection in every quarter, from brickwork to polished Tasmanian Oak flooring, ducted reverse cycle air-conditioning and wood heater. A spectacular European appliance kitchen is so well situated and there are two beautiful bathrooms each with a fit-out of exceptional quality. The home's layout hosts multiple adjoining living areas, each flowing to an amazing tiled and glassed outdoor atrium. This area offers one a relaxed serene ambiance.

Three of the four bedrooms on offer boast very generous proportions, the master is complete with walk-in robe and such an expansive ensuite facility.

4 🕮 2 🖺 6 🖨

Price : Offers Over \$990,000

**Building Size**: 183 sqm **Land Size**: 1429 sqm