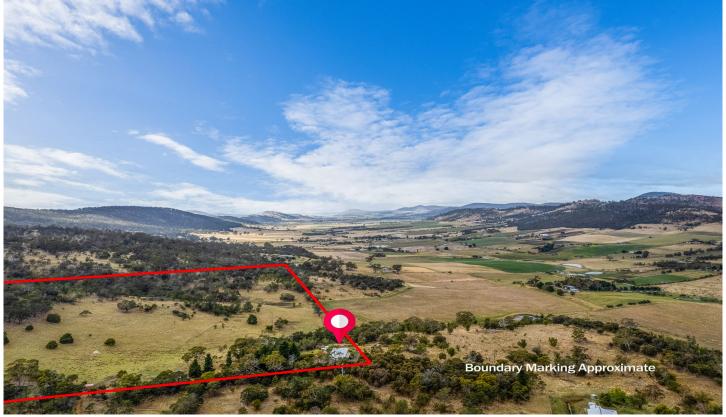

## 906 Tea Tree Road Tea Tree TAS

Set high up on a secluded internal block of some 60 acres (approx.) of undulating pasture and native bushland, there is a fantastic opportunity to create a modern rural hideaway that is only minutes away from all the services of Brighton, Richmond and the City of Glenorchy. The property has delightful bucolic views down the Coal River Valley all the way to Pitt Water.

The property is fully fenced and has been used for grazing in past years, it has several seasonal dams, the stability of water supply can be addressed by the nearby South East Irrigation Scheme pipeline which could extend the