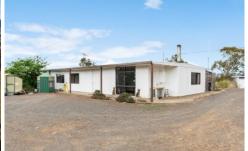

The property offers a generous four bedroom home which boasts a large country style kitchen and dining area which has access to a covered patio, the formal lounge is heated by a wood heater or can be cooled by the new reverse cycle heat pump. The bathroom has recently been fully renovated with ease of access in mind.