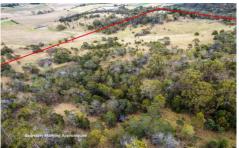

## 906 Tea Tree Road Tea Tree TAS

Set high up on a secluded internal block of some 60 acres (approx.) of undulating pasture and native bushland, there is a fantastic opportunity to create a modern rural hideaway that is only minutes away from all the services of Brighton, Richmond and the City of Glenorchy. The property has delightful bucolic views down the Coal River Valley all the way to Pitt Water.

The property is fully fenced and has been used for grazing in past years, it has several seasonal dams, the stability of water supply can be addressed by the nearby South East Irrigation Scheme pipeline which could extend the