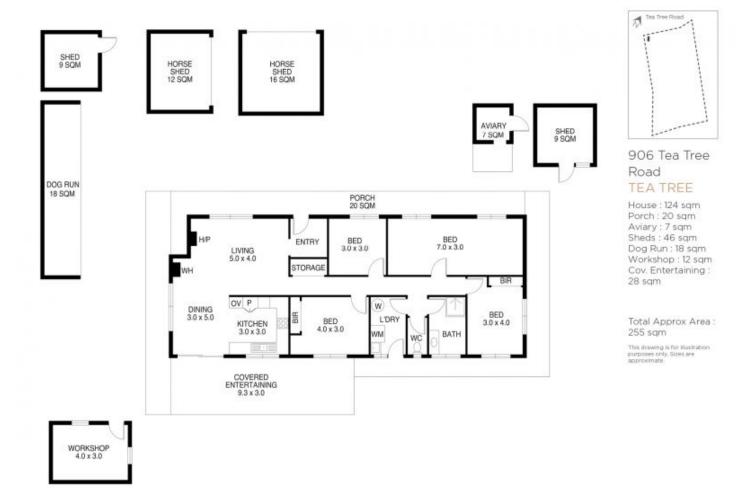

The property offers a generous four bedroom home which boasts a large country style kitchen and dining area which has access to a covered patio, the formal lounge is heated by a wood heater or can be cooled by the new reverse cycle heat pump. The bathroom has recently been fully renovated with ease of access in mind.