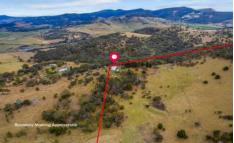

## 906 Tea Tree Road Tea Tree TAS

Set high up on a secluded internal block of some 60 acres (approx.) of undulating pasture and native bushland, there is a fantastic opportunity to create a modern rural hideaway that is only minutes away from all the services of Brighton, Richmond and the City of Glenorchy. The property has delightful bucolic views down the Coal River Valley all the way to Pitt Water.

The property is fully fenced and has been used for grazing in past years, it has several seasonal dams, the stability of water supply can be addressed by the nearby South East Irrigation Scheme pipeline which could extend the