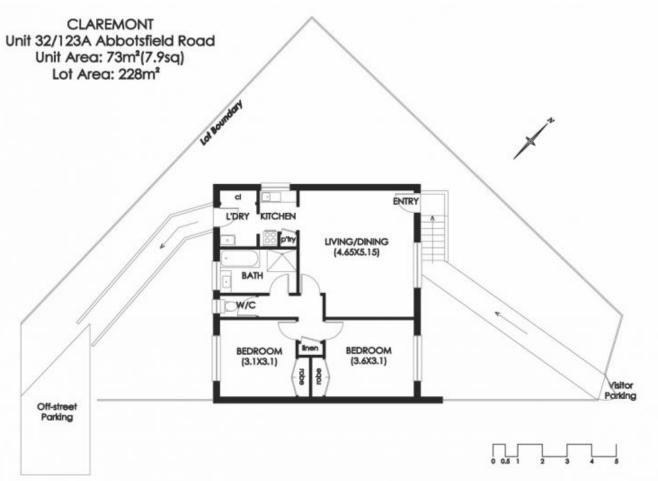

## 32/123a Abbotsfield Road Claremont TAS

Calling all first homebuyers, investors and retirees, to this sunny neat and tidy 1991 built two bedroom home unit. It offers two large bedrooms with built-in robes, an upgraded bathroom and a separate toilet. The open- plan lounge - dining room is spacious with gas heating. The galley style kitchen over looks the tree screened side garden, a delightful space to enjoy a summer's afternoon. The laundry is off the kitchen and leads to the rear garden now used as a vegie oasis and your private designated car space. With public transport at the end of the driveway and being only a few minutes away from all the shops and services of the Claremont Village Shopping complex and only a further twenty minutes from the CBD makes this low maintenance unit very convenient for employment or retirement. To discover more about this property or to arrange an inspection please call Debbie on 0417 112 860.