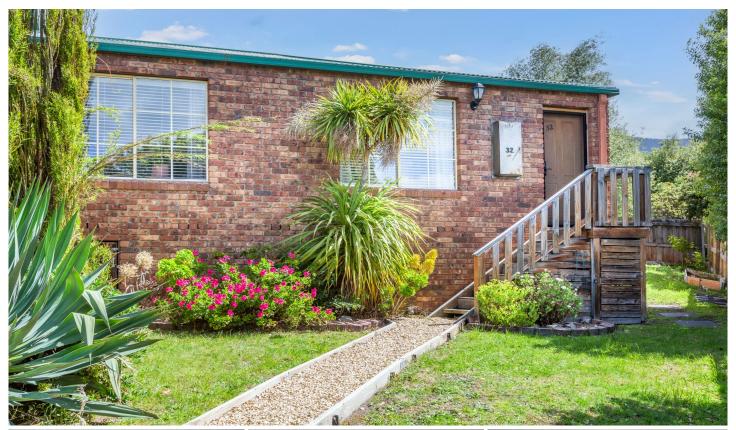

## 32/123a Abbotsfield Road Claremont TAS

Calling all first homebuyers, investors and retirees, to this sunny neat and tidy 1991 built two bedroom home unit. It offers two large bedrooms with built-in robes, an upgraded bathroom and a separate toilet. The open- plan lounge - dining room is spacious with gas heating. The galley style kitchen over looks the tree screened side garden, a delightful space to enjoy a summer's afternoon. The laundry is off the kitchen and leads to the rear garden now used as a vegie oasis and your private designated car space. With public transport at the end of the driveway and being only a few minutes away from all the shops and services of the Claremont Village Shopping complex and only a further twenty minutes from the CBD makes this low maintenance unit very convenient for employment or retirement. To discover more about this property or to arrange an inspection please call Debbie on 0417 112 860.