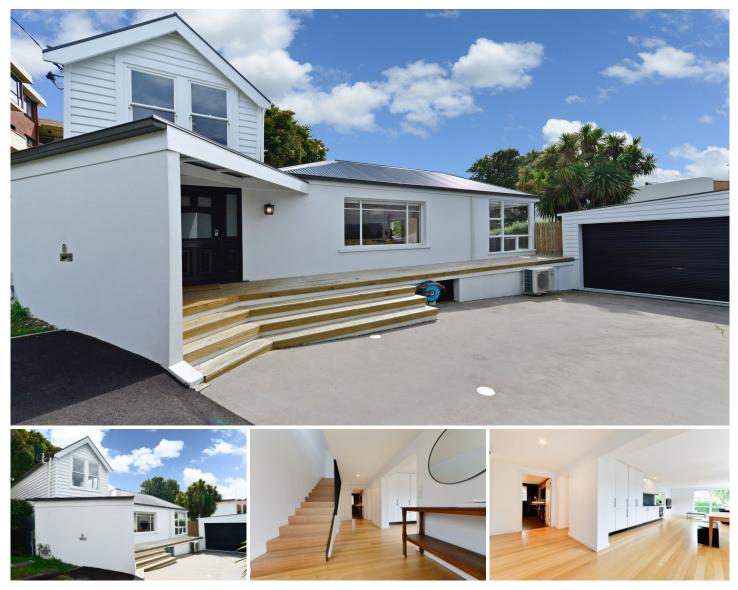

## 8 Erina Place Sandy Bay TAS

This city fringe substantially rebuilt character home is ideally located just off Fitzroy place on the cusp of Battery Point, the CBD and Sandy Bay.

Constructed largely of brick in the mid to late 1800's this home has undergone virtually a complete rebuild over the last 6 years. The meticulous renovation includes foundations, flooring, plumbing, wiring, roofing and plasterwork, this home simply must be inspected to be appreciated.

The fit-out is both elegant and stylish.

This home will suit the most discerning buyers of all age groups with easy access, expansive garage/workshop, understair internal laundry and level easy care structured garden all with tranquil views including Derwent Estuary, beach and marina.

## 3 🎮 1 🚔 3 🚘

Price Building Size : 168 sqm Land Size

: Offers Over \$1,190,000

l/house/7803298

: 336 sqm : https://www.lennardmclure.com.au/sale/t

View

John Lennard 6169 2555

as/hobart-southern/sandy-bay/residentia