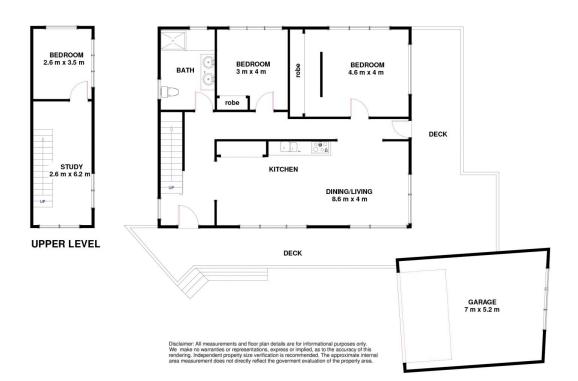

## 3 🎮 1 🚔 3 🚘

Price Building Size : 168 sqm Land Size

: Offers Over \$1,190,000

l/house/7803298

: 336 sqm : https://www.lennardmclure.com.au/sale/t

View

John Lennard 6169 2555

as/hobart-southern/sandy-bay/residentia