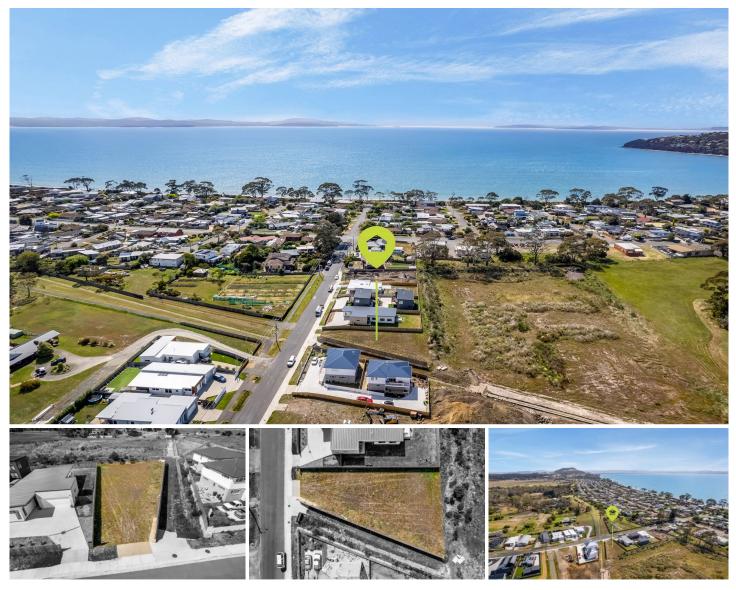

## 28 Mannata Street Lauderdale TAS

Nestled within the heart of Lauderdale, 28 Mannata Street beckons with the promise of waterside suburb living at its finest. This 689m2 near-level block of land offers a blank canvas for your dream home or potential dual dwelling development (STCA).

Approved house plans provide a seamless pathway to realizing your vision. Embrace the Lauderdale lifestyle, just a stroll away from the beach, schools, and local amenities. With a short 20-minute drive to Hobart's CBD, this prime parcel combines convenience, versatility, and the allure of beachside living.

## Price : Offers Over \$395,000

Land Size : 689 sqm

: https://www.lennardmclure.com.au/sale/tas/ hobart-southern/lauderdale/residential/land/ 7827594

View

Johnnie Lennard 6169 2555