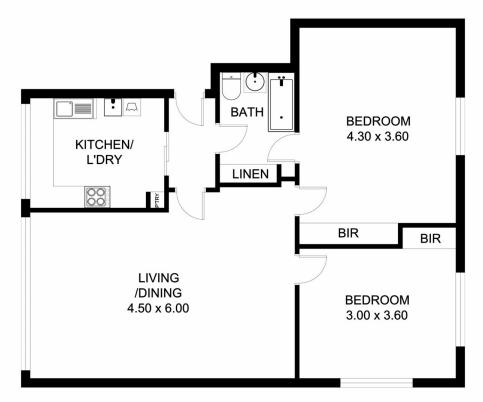

The floor plan layout is fabulous with the master bedroom and living areas benefitting from its well-located bathrooms with two-way access. The undercover parking space and

2 🛺 1 🔓 1 🗬

**Building Size**: 65 sqm **Land Size**: 79 sqm

## **3/403 Sandy Bay Road, Sandy Bay** Total approx. floor area: 79m<sup>2</sup>

Areas and dimensions are approximate and therefore this floor plan should only be used for illustrative purposes.

Real Estate Marketing by nextcreative.com.au