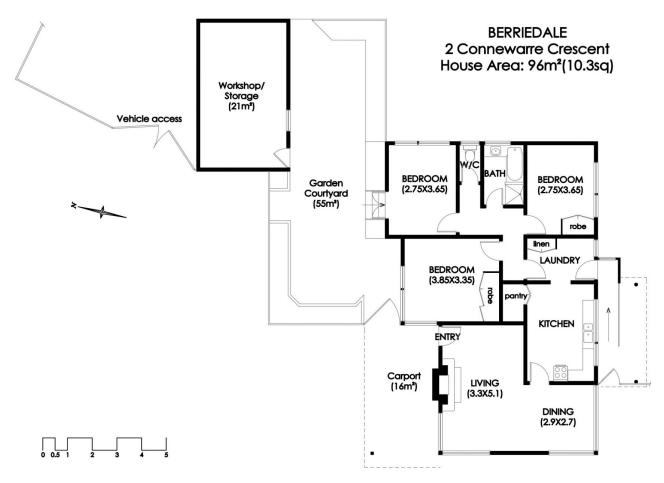

## 2 Connewarre Crescent Berriedale TAS

That's right this prime positioned flat easy to build on 923m2 block can be split into two blocks (STCA). Just think 450m2 approx. blocks in the Claremont-Berriedale area usually sell for around the \$240,000. That leaves the cost of this comfortable three bedroom family home at around the \$400,000 mark, I ask you where can you buy a delightful free standing three bedroom home any where in the northern suburbs of Hobart for just \$400,000.

This is a unique property, it offers so much more than a comfortable first home, or a perfect retirement home that is on the flat with plenty of parking for boats, caravans or a motor home. The large 923m2 easy to build on, flat block with its multiple access points offers massive potential for future development. Live in the original home or use it as a rental while you build (STCA) a modern executive three-bedroom unit at the rear of the block, the second

IMPORTANT: measurements are approximate-interested parties need to verify