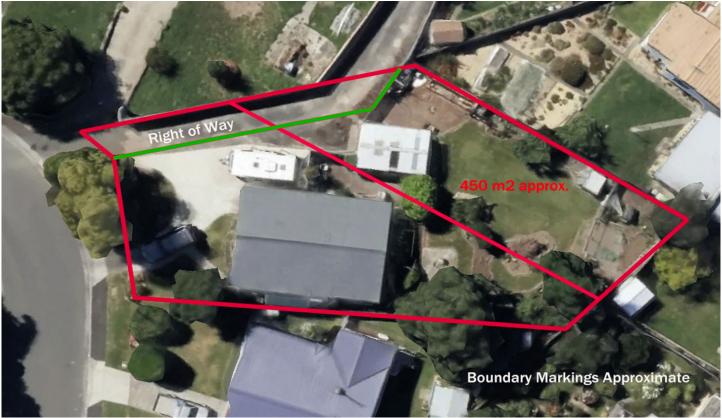

## 2 Connewarre Crescent Berriedale TAS

That's right this prime positioned flat easy to build on 923m2 block can be split into two blocks (STCA). Just think 450m2 approx. blocks in the Claremont-Berriedale area usually sell for around the \$240,000. That leaves the cost of this comfortable three bedroom family home at around the \$400,000 mark, I ask you where can you buy a delightful free standing three bedroom home any where in the northern suburbs of Hobart for just \$400,000.

This is a unique property, it offers so much more than a comfortable first home, or a perfect retirement home that is on the flat with plenty of parking for boats, caravans or a motor home. The large 923m2 easy to build on, flat block with its multiple access points offers massive potential for future development. Live in the original home or use it as a rental while you build (STCA) a modern executive three-bedroom unit at the rear of the block, the second